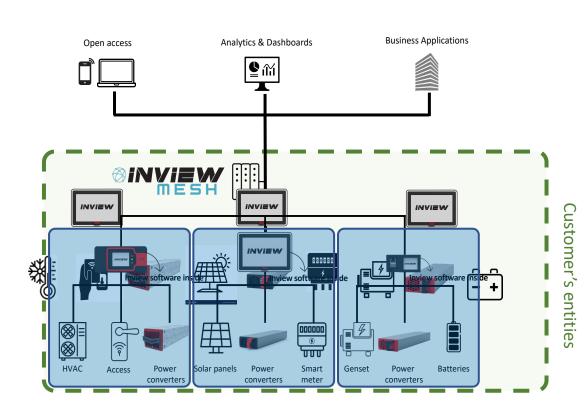

## InView Mesh

Multi-site monitoring

- Interconnect all your site into a single platform
- Monitor, control & upgrade your entire infrastructure remotely with a unique tool
- Potential bridge to EMS