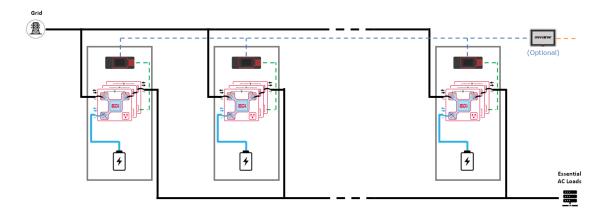

# GRID INTERACTIVE LARGE SYSTEM

## Create a daisy chain of certified sub-system

**Daisy chain concept**: Wiring scheme in which **several devices** are connected directly **in parallel**.

**Scalability**: Build on existing design & certificates!