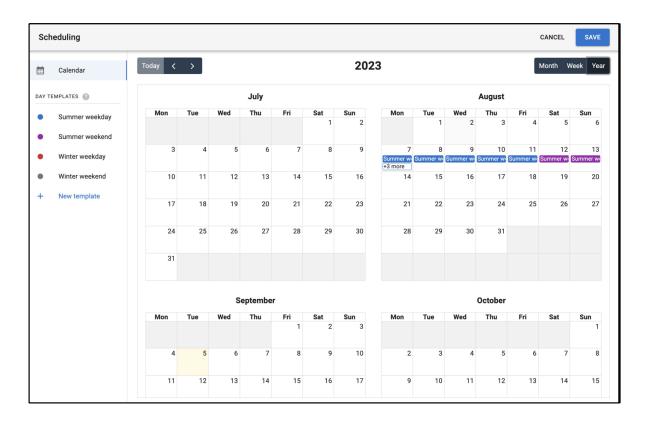

# GRID INTERACTIVE LARGE SYSTEM

## Create a daisy chain of certified sub-system

**Daisy chain concept**: Wiring scheme in which **several devices** are connected directly **in parallel**.

**Scalability**: Build on existing design & certificates!