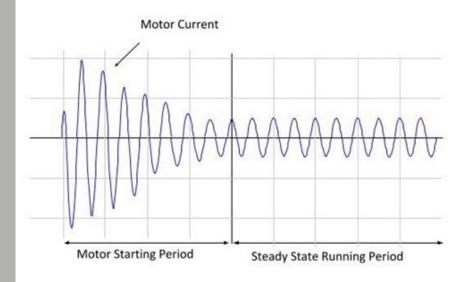

# Sierra 25 efficiently manages AC output current, optimizing motor startup and preventing system oversizing

- Increase starting current per module to exceed LRC with a minimum number of module
- Once voltage increases, keep providing power for about 1sec to allow acceleration process and reach a steady state