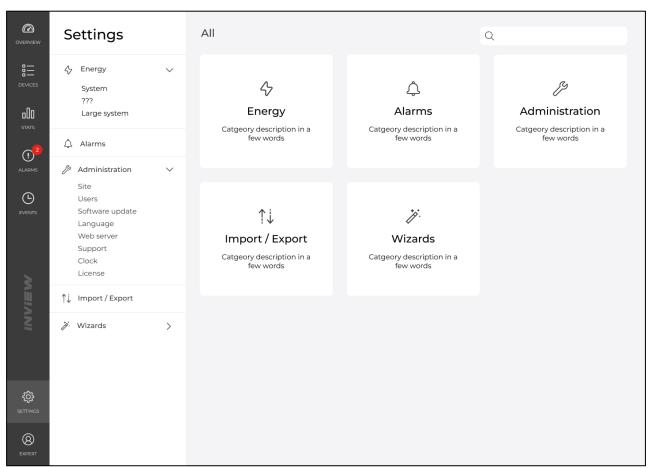

# Access to fully dedicated settings page

## Enjoy Wizard for easy configuration