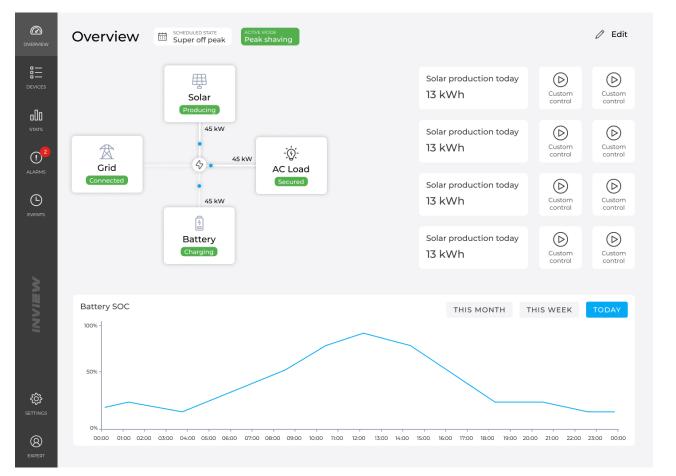

## Enjoy a fully customizable dashboard

### Access to technical view & detailed component list

# Benefit from improved historical data plots with easy download options

### Monitor active alarm and detailed event pages

# Access to fully dedicated settings page

## Enjoy Wizard for easy configuration