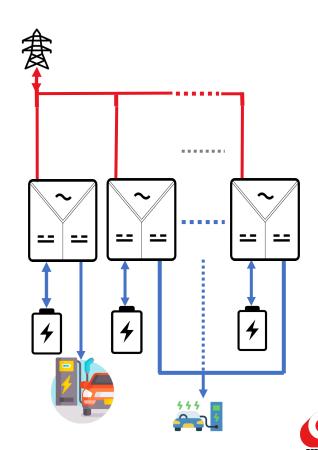

# The **charging station switches** between several **Stabiliti** converters depending on the **power needed** for **EVs**

50 kW max/converter

250 kW with 5 converters