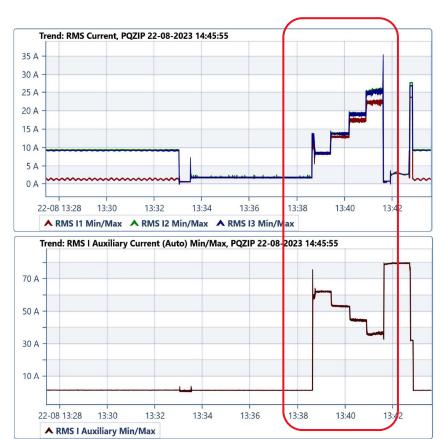

# SIERRA FURTHER EVOLUTION

#### Keep enhancing Sierra 25 operations with Genset

- Seamless
- Enhanced
- Peak-optimized

# Sierra 25 efficiently manages AC output current, optimizing motor startup and preventing system oversizing

- Increase starting current per module to exceed LRC with a minimum number of module
- Once voltage increases, keep providing power for about 1sec to allow acceleration process and reach a steady state