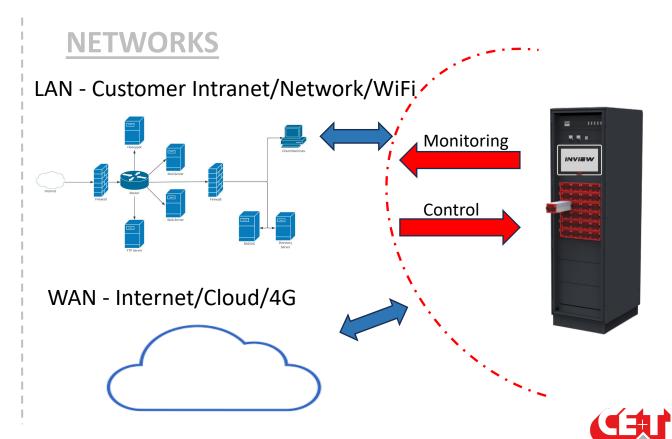

# Open CE+T Product to Outside World

#### **PROTOCOLS**

- Modbus TCP/IP
- SNMP

- MQTT
- CoAP
- AMQP
- ZeroMQ
- REST API
- Other ...