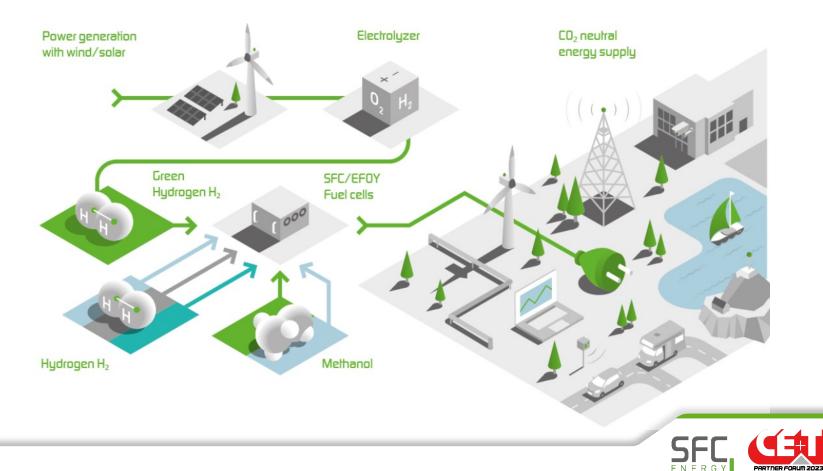

#### Power supply for a climate-neutral business park

#### **Project description**

- Ensuring the energy supply of the self-sufficient and climate neutral SAN Group Headquarters
- U Primary powered by a 2 MW solar installation
- **O** Battery storage for short term energy supply
- U Hydrogen production during solar overcapacity
- Hydrogen storage for back-up power, dynamic consumption and h2 fuel station for local bus and car fleet
- じ EFOY Hydrogen fuel cell for power supply
- O CE+T solution for power conversion and back-up installation
- **じ** Grid connection as final back-up

#### SFC Energy AG Power supply for a climate-neutral business park

#### Hydrogen use

- Hydrogen production for H2 fuel station for local bus and car fleet.
- ථ Zero emission and own fuel production on site