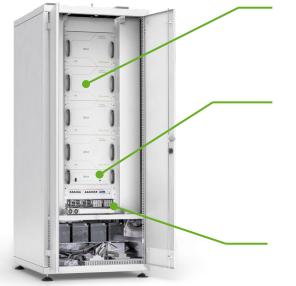

## Solution: EFOY H<sub>2</sub>Cabinet N-Series N2.5 / N5.0 / N7.5 / N10.0

#### Indoor Cabinet Solution for 2.5 kW to 10.0 kW output power per cabinet

Cabinets can be clustered for higher output power

#### Built-in 19" rack for the installation of all electrical components

Air conditioning: ventilation and heating

External hydrogen supply

Configuration according to customer demands

AC output power

UPS design

pressure reduction for various hydrogen pressures