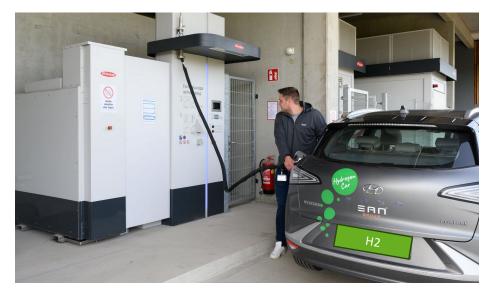

#### Hydrogen use

- Hydrogen production for H2 fuel station for local bus and car fleet.
- ථ Zero emission and own fuel production on site