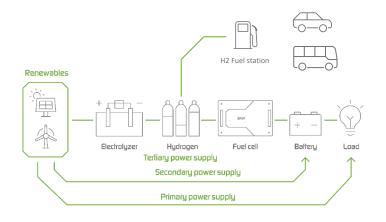

#### Hydrogen use

- Hydrogen production for H2 fuel station for local bus and car fleet.
- ථ Zero emission and own fuel production on site

#### SFC Energy AG Power supply for a climate-neutral business park