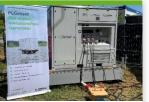

## Solution: EFOY H<sub>2</sub>Cabinet N-Series N2.5 / N5.0 / N7.5 / N10.0

#### Indoor Cabinet Solution for 2.5 kW to 10.0 kW output power per cabinet

Cabinets can be clustered for higher output power

#### Built-in 19" rack for the installation of all electrical components

Air conditioning: ventilation and heating

External hydrogen supply

Configuration according to customer demands

AC output power

UPS design

pressure reduction for various hydrogen pressures