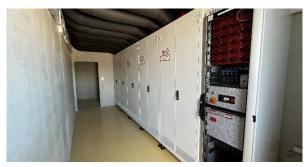

## Solution: EFOY H<sub>2</sub>Cabinet N-Series N2.5 / N5.0 / N7.5 / N10.0

#### Indoor Cabinet Solution for 2.5 kW to 10.0 kW output power per cabinet

Cabinets can be clustered for higher output power

#### Built-in 19" rack for the installation of all electrical components

Air conditioning: ventilation and heating

External hydrogen supply

Configuration according to customer demands

AC output power

UPS design

pressure reduction for various hydrogen pressures