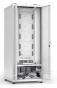

## Solution: EFOY H<sub>2</sub>Cabinet N-Series N2.5 / N5.0 / N7.5 / N10.0

#### Indoor Cabinet Solution for 2.5 kW to 10.0 kW output power per cabinet

Cabinets can be clustered for higher output power

#### Built-in 19" rack for the installation of all electrical components

Air conditioning: ventilation and heating

External hydrogen supply

Configuration according to customer demands

AC output power

UPS design

pressure reduction for various hydrogen pressures