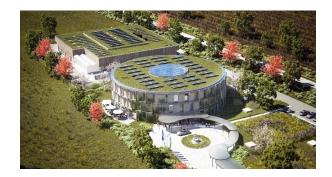

#### Power supply for a climate-neutral business park

#### LOCATION

Fully autonomous SAN Biotech Park in Herzogenburg, Austria

#### CHALLENGE

Ensuring the energy supply of the selfsufficient and climate neutral SAN Group headquarters

#### SOLUTION

- **b** EFOY H<sub>2</sub>Cabinets with 50 kW System power
- EFOY H<sub>2</sub>Cabinets are connected to hydrogen tanks
- In the months with plenty of sunshine, 100 % energy self-sufficient thanks to solar- and hydrogen systems