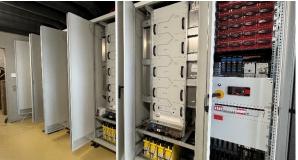

#### Solution: CE+T Multidirectional Converter System

#### Multiconverter Sierra 72 kVA vordere Ebene 19"-Schiene 47HE hintere Ebene 19"-Schlene 12HE 3-phasiges Wechselrichtersystem SIERRA 25 80-3x400VAC Phase L1 für insgesamt 24 x 3kVA Module für eine Gesamtleistung bis 72kVA Phase I 1 Phase L2 Phase L2 Modular scalable 3p/400VAC 48VDC SIERRA system Phase L3 Phase L3 Customized system sizing depending on the project needs 1 F2 F3 F4 1Q1 = Leistungsschalter im AC-Ausgang 1K1 = NOT-AUS-Leistungsschütz AC-Ausgang F1-4 Sicherungslasttrenner TPS00 für WR Ь Sicherungen, DC/DC-Wandler für 12V-Versorgung INVIEW βH Input-/ output distribution 2A2 Measure Box Battery 1G1 = DC/DC-Wandler 48/24V/5A 2S1= Wahlechalter Hand - Auto - Aus für Handumgehung Overvoltage protection, fuses, MCB, EPO, bypass... 2A1= INVIEW Anzeige 1S1= Not - Aus -Tas Unterbrechung 200VAC 1222 ----1F0 = Überspannungsschutz Netz-Eingang 230/400VAC F1.1 bis F3.2 = LS-Schalter (Netzsicherung) WR-AC-Eingang **Inview System monitoring** 1F1 = Überspannungsschutz Verbraucher 230/400VAC 1F2 = LS-Schalter (Steuersicherung Not-Aus) 000 K01 = ISO - Wächter 48VDC 1K0 = NOT-AUS-Leistungsschütz Netz 230V/400VAC 2F01-3 = Steuersicherung 48VDC Control of powerflow, remote monitoring, system X-SÜ = Klemmleiste Sicherungsüber 000 X01 = Klemmleiste f. NOT-AUS XDO = Klemmleiste Digitale Ausgänge Meldungen interface, alarm management X-T1 = Klemmleiste Temperaturfi)bler 2-LAN = Übergabernodule LAN 1X0 / 1X1 = Anschlußklemmenbloch für Zu- u. Ableitung bis max. 50gmm (230/400V AC Vorsicherung max. 100A) F1.0 - 5.0 = Sicherungslasttrennschalter TPS00-600 Brennstoffzelle 1 - 5 48VDC 00000 Fuel Cell/ Battery connection Easy integration of different DC sources and sinks O O L- Schiene L- Verteilschiene CU 80x10mm 000000000000 Kabelabfangschiene Erdungsschiene (PE) CU 30x10mm seitlich auf Isolatoren montiert Standsockel 100mm