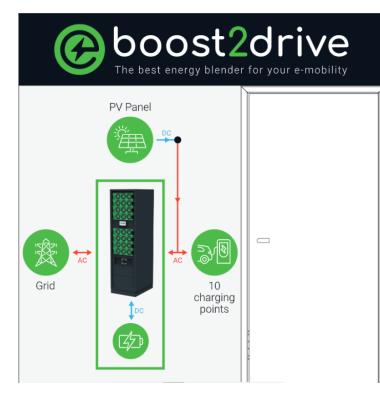

### Boost 2 Drive = EV Charging solution

- Total containerized solution for charging electric vehicles :
  - 10 AC charging stations
  - Solar panels (connected to the AC out of the Hercules)
  - Air conditioner
  - Fire extinguishing system
  - o ...
- New Hercules system :
  - 8 Hercules modules
  - Inview X (no more catena)
  - NARADA Battery up to 3 x 75 kWh
- Customization and scripting thanks to the use of Inview

### Main advantages of the Solution

- Electricity bill optimization
  - Use of energy when it is "cheapest"
- AC out recycling
  - Grid forming : if you lose the grid, your solar inverters continue to operate
  - In case of overproduction of solar energy, we can charge the batteries
- Grid interactive
- Modular system
  - Up to over 200 kWh of AC charging capacity
- High flexibility
  - Many added functionalities thanks to the customization ability of Inview (PMS, time management ...)