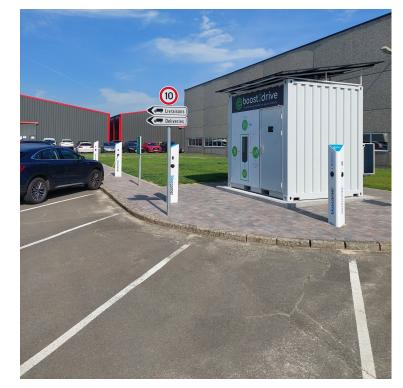

### Boost 2 Drive = EV Charging solution

- Total containerized solution for charging electric vehicles :
  - 10 AC charging stations
  - Solar panels (connected to the AC out of the Hercules)
  - Air conditioner
  - Fire extinguishing system
  - o ...
- New Hercules system :
  - 8 Hercules modules
  - Inview X (no more catena)
  - NARADA Battery up to 3 x 75 kWh
- Customization and scripting thanks to the use of Inview