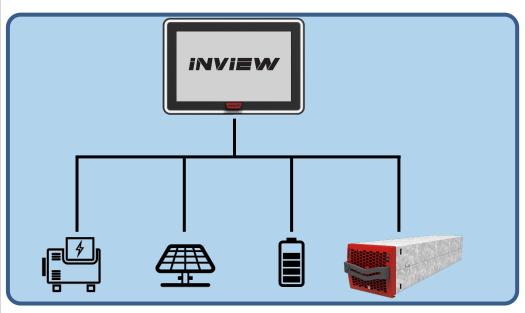

#### Inview 5 & GW

On-site, connected to all devices (CE+T, third parties, IoT,...)

### Inview 5 & GW2

**Inview 5** = Enhanced Monitoring & Control compatible with Inview s slot, Inview S, Inview X

Inview S

Inview X

**Inview GW2** = Basic monitoring & gateway, compatible with Inview GW DIN and Inview GW Rack

## Inview 5

Customer's site