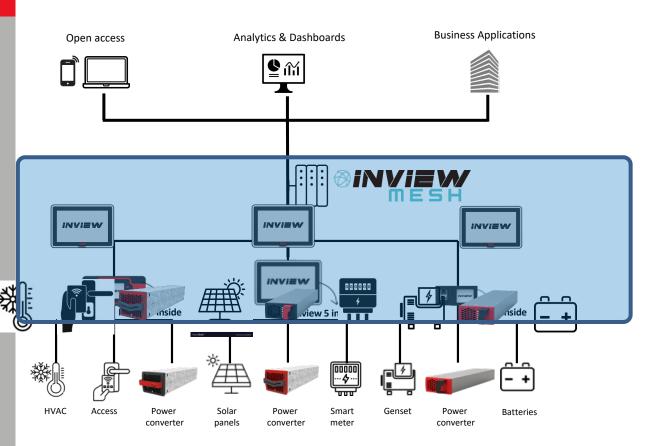

#### **Inview Mesh**

On customer's site, data not always available for CE+T, give the possibility to have a global view of multiple sites

### Inview Mesh