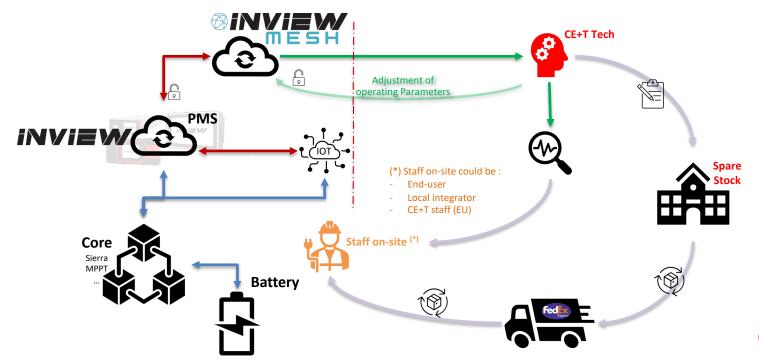

## CE+T Solutions Support

CE+T is proposing integrated service operation that assured continuous supervision and advanced troubleshooting with active spare delivery

### **Inview Sentinel**

converter

converter

panels

converter

meter

(\*) Staff on-site could be:

- Local integrator
- CE+T staff (EU)