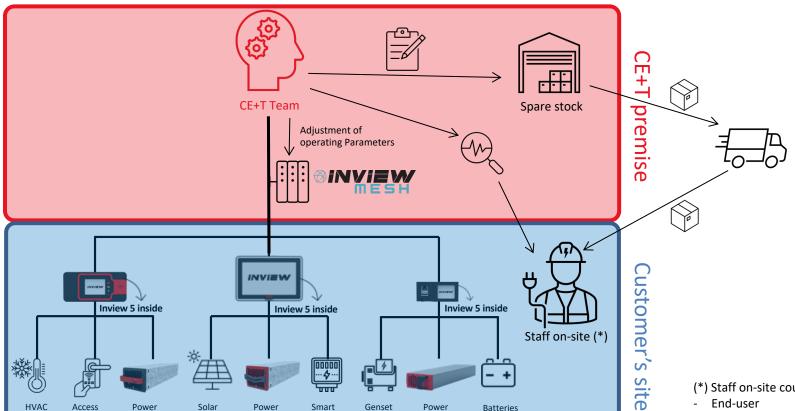

#### **Inview Sentinel**

On CE+T's site, all data are available for CE+T, include a complete service

### **Inview Sentinel**

converter

converter

panels

converter

meter

(\*) Staff on-site could be:

- Local integrator
- CE+T staff (EU)

## CE+T Solutions Support

CE+T is proposing integrated service operation that assured continuous supervision and advanced troubleshooting with active spare delivery