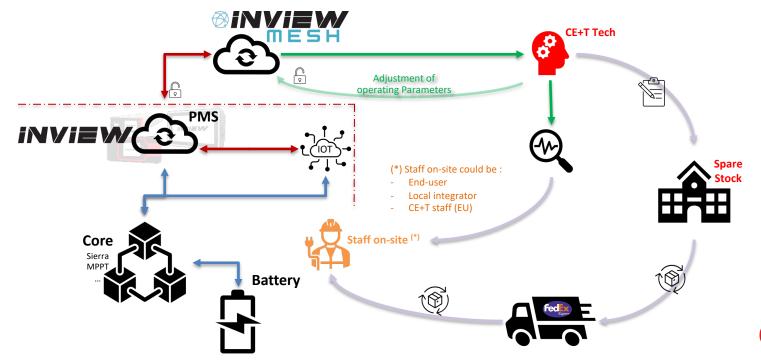

## CE+T Solutions Support

CE+T is proposing integrated service operation that assured continuous supervision and advanced troubleshooting with active spare delivery

### **Inview Sentinel**

converter

converter

panels

converter

meter

(\*) Staff on-site could be:

- Local integrator
- CE+T staff (EU)